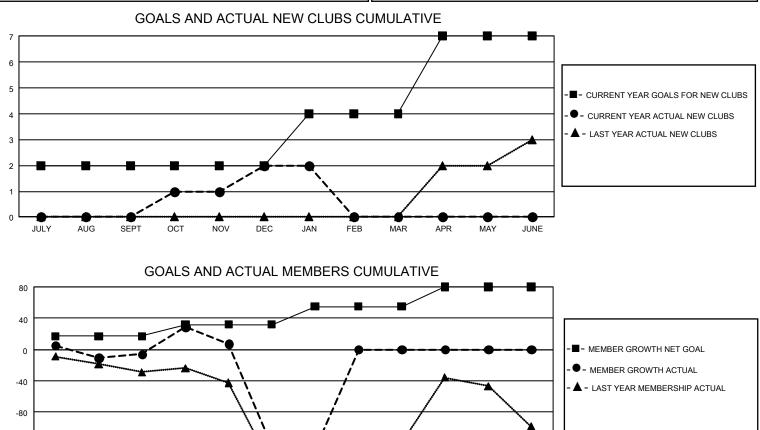

## GAT MONTHLY MEMBERSHIP PROGRESS REPORT

GMT Constitutional Area 4, Group K

REPORT DOES NOT INCLUDE CLUBS IN UNDISTRICTED AREAS.

| Clubs                 |               |           |               | Members               |                         |                         |                                                    |
|-----------------------|---------------|-----------|---------------|-----------------------|-------------------------|-------------------------|----------------------------------------------------|
| RESULTS FOR 2023-2024 |               |           |               | RESULTS FOR 2023-2024 |                         |                         |                                                    |
| QUARTER               | NEW CLUB GOAL | NEW CLUBS | DROPPED CLUBS | QUARTER               | MBER GROWTH NET<br>GOAL | MEMBER GROWTH<br>ACTUAL | DROPPED MEMBERS<br>ACTUAL (including<br>transfers) |
| JULY/AUG/SEPT         | - 6           | 0         | 0             | JULY/AUG/SEPT         | 17                      | 60                      | 61                                                 |
| OCT/NOV/DEC           | 0             | 2         | 6             | OCT/NOV/DEC           | 15                      | 100                     | 217                                                |
| JAN/FEB/MAR           | 6             | 0         | 1             | JAN/FEB/MAR           | 23                      | 19                      | 22                                                 |
| APR/MAY/JUNE          | 9             | 0         | 0             | APR/MAY/JUNE          | 25                      | 0                       | 0                                                  |